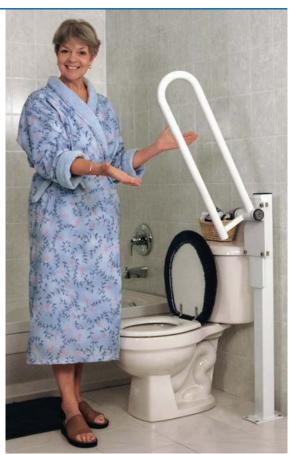

P.T.Rail<sup>™</sup> Floor Installation Options A floor mounted column that the P.T. Rail<sup>™</sup> wall plate (both hinged & fixed models) can mount to. Floor mounted and embedded wall masts available.

## Floor Mast.

A floor mounted column used when wall installation of a P.T. Rail™ is not possible or desirable. Height adjustable from 31-36" / 79-91cm from floor to top rail. Available in chrome and white. For stainless steel floor mast, the rail height is 36" / 91cm from floor to top of rail.