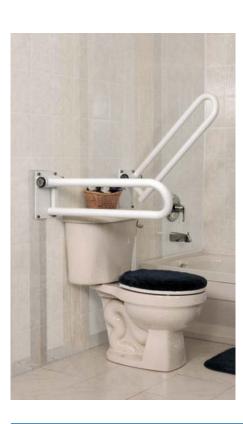

### Wall Embedded Floor Mast.

Floor mounted column installs behind the wall during construction. Rail height is 33" / 84 cm from floor to top rail. Zinc coated alloy steel.